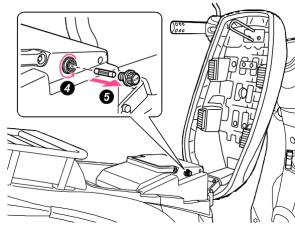

#### 

When replacing the fuse, be sure to close the vehicle power, and don't conncet the battery wire, if so, it may be short and will be dangerous.

- 1 To open the seat, please put the keyinto the lock under the seat and turn right.
- 2 Open the seat from the behind slowly.

3 Take off the wires of the battery.

(12)

- 4 Take off the nut of the fuse.
- **5** Change the fuse