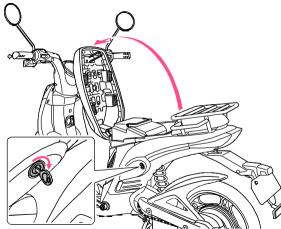

#### 

When replacing the fuse, be sure to close the vehicle power, and don't conncet the battery wire, if so, it may be short and will be dangerous.

- 1 To open the seat, please put the keyinto the lock under the seat and turn right.
- 2 Open the seat from the behind slowly.

3 Take off the wires of the battery.

(12)

- 4 Take off the nut of the fuse.
- **5** Change the fuse