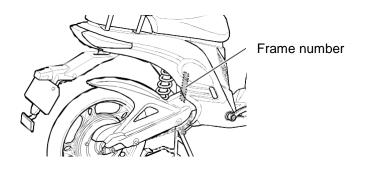

## Vehicle Information

### Vehicle Information

Frame number

Frame number is the special number for the vehicle.It will be used in insurance.repair.routine attention.

Frame number is which the arrow points to

| Name of E-bike | E-Töffli Power |
|----------------|----------------|
| Frame number   |                |