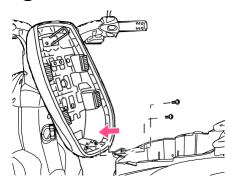

### The fuse of battery

#### 

When replacing the fuse, be sure to close the vehicle power, and don't conncet the battery wire, if so, it may be short and will be dangerous.

- 1 To open the seat, please put the keyinto the lock under the seat and turn right.
- 2 Open the seat from the behind slowly.

3 Take off the wires of the battery.

(12)

- 4 Take off the nut of the fuse.
- **5** Change the fuse