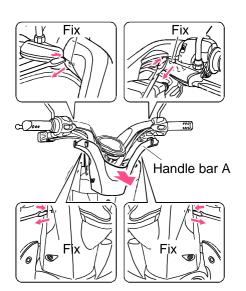

### The speedmeter light

1 Take off the screws which fix the speedmete.

2 Take off the plastic parts of the handle bar A.There is 4 fixing hasps on the plastic parts.Put the screwdriver into the certain hasps and it is easy to take off the hasps.

3 Take off the screws of the handle bar B

Battery show

The bottom view of the speedmeter

- Handle bar B
- 4 Take off the plastic of the handle bar B.
- **5** Pull off the plug at the bottom of the board, change the bulb.