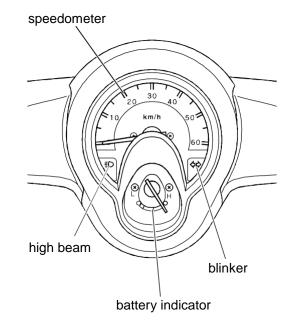

----|-------------------------|--|
|               | Back  | front & rear drum break |  |
| Tiro oizo     | Front | 2.125-18/2.5-18         |  |
| Tire size     | Back  | 2.125-18/2.5-18         |  |
| Tire pressure | Front | 250kPa(2.50kgf/cm2)     |  |
| The pressure  | Back  | 270kPa(2.70kgf/cm2)     |  |



## Vehicle Information

### Vehicle Information

Frame number

Frame number is the special number for the vehicle.It will be used in insurance.repair.routine attention.

Frame number is which the arrow points to



| Name of E-bike | E-Töffli Power |
|----------------|----------------|
| Frame number   |                |





## The name for spare parts and using instruction

### Spare parts

The view of vehicle(Front)



### The view of vehicle(Back)



### **Meter and Switches**



### Around the handle bar









### How to use the key

The key is used to switch on the bike and lock the compartment under the seat,it's important,please keep it safe and don't lost it.

This vehicle is equipped withtwo keys, please keep one of them well, so that you can reserve. if lost or damage, please replace that with following parts.



### √!\ Notice

Please attention when you use the metal k e yc ha i n ,do n' t us e m o r e t ha n t w o keychain,in order to avoid scratching surface of bike,you had better use cloth keychain.

#### Main switch entity

main switch:start power(ON/OFF) steering wheel lock( lock/unlock)



#### Power ON/OFF

0

When the key is in this place, the headlight, Instrument light, blinker, tail light and Licence light can use, if mot or supply power nor