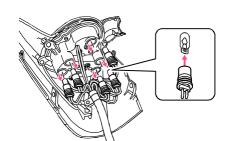

### Position Lamp

Take off the screws which fix the position lamplens.

Change the bulb

2 Take off the position lens.

3 Change the bulb

The headlight bulb can be taken off by turning the bulb opposite.

### Headlight bulb

1 Take off the headlight lens.

- 2 Change the position lamp bulb.
- 3 Take off the screws which fix the headlight lens.

is LED.Please pay attention to the direction of the bulb.Please test it after changing,if it is not lighting, try to turn opposite.