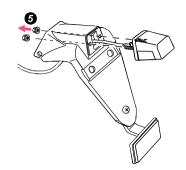

### Licence lamp

- 1 Take off the screws which fix the licence lamp.
- 2 Take off the licence lamp.
- 3 Take off the screws which fix the rear fender.
- 4 Take off the rear fender.

5 Take off two nuts which are inside | Tail light of the rear fender.

Take the lamp from the rear fender. Take off the screws which fix the tail light.

- 6 Take off the lens.
- Change the bulb.

2 Change the bulb.

Turn the bulb opposite and take it off. Install the bulb, turn the bulb clockwise.