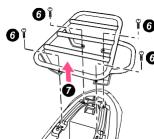

- Take off the four screws which fix the rear rack.
- **7** Take off the rear rack.

- 8 Take off the screws which fix the body cover under the seat.
- Take off the connecter, take off the seat cover.

Take off the all the screws which fix the plastic parts.