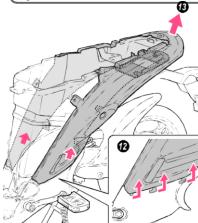

### Rear winker lamp

Please take off the battery when changing the rear winker lamp.

- Take off the screws which fix the seat.
- 2 Take off the seat.

- Take off the screws which fix the rear seat.
- Take off the plastic parts in front of the rear seat.
- **5** Take off the rear seat.

- Take off the four screws which fix the rear rack.
- **7** Take off the rear rack.

- 8 Take off the screws which fix the body cover under the seat.
- Take off the connecter, take off the seat cover.

Take off the all the screws which fix the plastic parts.

- Take out the wires with pliers, the front of the wires need to be fixed.
- Take off the cover carelly and softly, or it will damage the cover.

### /!\ Attention

Move to add Saidokauru excessive force, may be broken Saidokauru claws.

Take off the body cover.

### Attention

it is impossible take off the body cover completely because the wires is fixed together.

Pull of the plug, change the rear winker lamp.