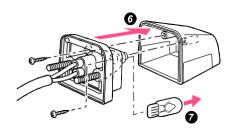

### Rear winker lamp

Please take off the battery when changing the rear winker lamp.

- Take off the screws which fix the seat.
- 2 Take off the seat.

- Take off the screws which fix the rear seat.
- Take off the plastic parts in front of the rear seat.
- **5** Take off the rear seat.

- Take off the four screws which fix the rear rack.
- **7** Take off the rear rack.

- 8 Take off the screws which fix the body cover under the seat.
- Take off the connecter, take off the seat cover.

Take off the all the screws which fix the plastic parts.