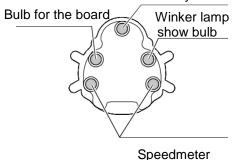

### The speedmeter light

1 Take off the screws which fix the speedmete.

2 Take off the plastic parts of the handle bar A.There is 4 fixing hasps on the plastic parts.Put the screwdriver into the certain hasps and it is easy to take off the hasps.

3 Take off the screws of the handle bar B

Battery show

The bottom view of the speedmeter

- Handle bar B
- 4 Take off the plastic of the handle bar B.
- **5** Pull off the plug at the bottom of the board, change the bulb.

- bulb for the board×3 (speedmeter,battery show)
- High beam×1
- \*Winker lamp show bulb×1