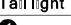

### Licence lamp

- 1 Take off the screws which fix the licence lamp.
- 2 Take off the licence lamp.
- 3 Take off the screws which fix the rear fender.
- 4 Take off the rear fender.

5 Take off two nuts which are inside | Tail light of the rear fender.

Take the lamp from the rear fender. Take off the screws which fix the tail light.

- 6 Take off the lens.
- Change the bulb.

2 Change the bulb.

Turn the bulb opposite and take it off. Install the bulb, turn the bulb clockwise.