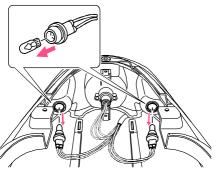

#### 

When replacing the fuse, be sure to close the vehicle power, and don't conncet the battery wire, if so, it may be short and will be dangerous.

- 1 To open the seat, please put the keyinto the lock under the seat and turn right.
- 2 Open the seat from the behind slowly.

3 Take off the wires of the battery.

(12)

- 4 Take off the nut of the fuse.
- **5** Change the fuse