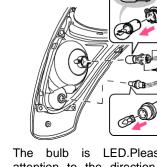

### Headlight bulb

1 Take off the headlight lens.

- 2 Change the position lamp bulb.
- 3 Take off the screws which fix the headlight lens.

is LED.Please pay attention to the direction of the bulb.Please test it after changing,if it is not lighting, try to turn opposite.