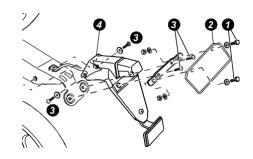

### Licence lamp

- 1 Take off the screws which fix the licence lamp.
- 2 Take off the licence lamp.
- 3 Take off the screws which fix the rear fender.
- 4 Take off the rear fender.

5 Take off two nuts which are inside | Tail light of the rear fender.

Take the lamp from the rear fender. Take off the screws which fix the tail light.

- 6 Take off the lens.
- Change the bulb.

2 Change the bulb.

Turn the bulb opposite and take it off. Install the bulb, turn the bulb clockwise.