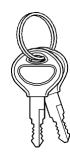

### How to use the key

The key is used to switch on the bike and lock the compartment under the seat,it's important,please keep it safe and don't lost it.

This vehicle is equipped withtwo keys, please keep one of them well, so that you can reserve. if lost or damage, please replace that with following parts.

### √!\ Notice

Please attention when you use the metal k e yc ha i n ,do n' t us e m o r e t ha n t w o keychain,in order to avoid scratching surface of bike,you had better use cloth keychain.