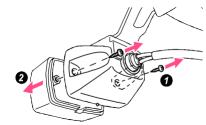

### Position Lamp

Take off the screws which fix the position lamplens.

Change the bulb

2 Take off the position lens.

3 Change the bulb

The headlight bulb can be taken off by turning the bulb opposite.

### Headlight bulb

1 Take off the headlight lens.

- 2 Change the position lamp bulb.
- 3 Take off the screws which fix the headlight lens.

is LED.Please pay attention to the direction of the bulb.Please test it after changing,if it is not lighting, try to turn opposite.