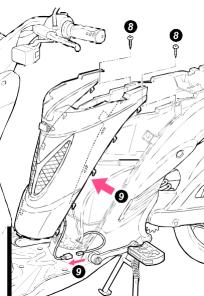

### Rear winker lamp

Please take off the battery when changing the rear winker lamp.

- Take off the screws which fix the seat.
- 2 Take off the seat.

- Take off the screws which fix the rear seat.
- Take off the plastic parts in front of the rear seat.
- **5** Take off the rear seat.

- Take off the four screws which fix the rear rack.
- **7** Take off the rear rack.

- 8 Take off the screws which fix the body cover under the seat.
- Take off the connecter, take off the seat cover.

Take off the all the screws which fix the plastic parts.

- Take out the wires with pliers, the front of the wires need to be fixed.
- Take off the cover carelly and softly, or it will damage the cover.