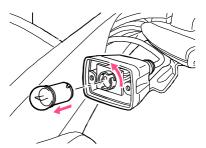

### Position Lamp

Take off the screws which fix the position lamplens.

Change the bulb

2 Take off the position lens.

3 Change the bulb

The headlight bulb can be taken off by turning the bulb opposite.

### Headlight bulb

1 Take off the headlight lens.

- 2 Change the position lamp bulb.
- 3 Take off the screws which fix the headlight lens.

is LED.Please pay attention to the direction of the bulb.Please test it after changing,if it is not lighting, try to turn opposite.