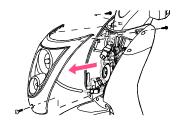

### Licence lamp

- 1 Take off the screws which fix the licence lamp.
- 2 Take off the licence lamp.
- 3 Take off the screws which fix the rear fender.
- 4 Take off the rear fender.

5 Take off two nuts which are inside | Tail light of the rear fender.

Take the lamp from the rear fender. Take off the screws which fix the tail light.

- 6 Take off the lens.
- Change the bulb.

2 Change the bulb.

Turn the bulb opposite and take it off. Install the bulb, turn the bulb clockwise.