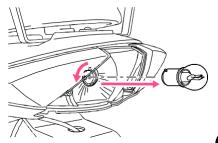

### Vehicle Information

Frame number

Frame number is the special number for the vehicle.It will be used in insurance.repair.routine attention.

Frame number is which the arrow points to

| Name of E-bike | E-Töffli Power |
|----------------|----------------|
| Frame number   |                |