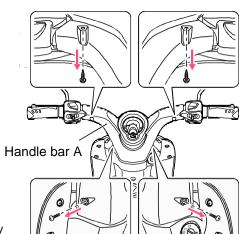

ry.

(12)



- 4 Take off the nut of the fuse.
- **5** Change the fuse





### Position Lamp

Take off the screws which fix the position lamplens.

Change the bulb

2 Take off the position lens.



3 Change the bulb

The headlight bulb can be taken off by turning the bulb opposite.



### Headlight bulb

1 Take off the headlight lens.



- 2 Change the position lamp bulb.
- 3 Take off the screws which fix the headlight lens.



is LED.Please pay attention to the direction of the bulb.Please test it after changing,if it is not lighting, try to turn opposite.

### / Attention

Replace the bulb, pay attention to the positive and negative, if opposite, the high beam and low beam will be opposite, it will be dangerous.

### The speedmeter light

1 Take off the screws which fix the speedmete.







2 Take off the plastic parts of the handle bar A.There is 4 fixing hasps on the plastic parts.Put the screwdriver into the certain hasps and it is easy to take off the hasps.



3 Take off the screws of the handle bar B



Battery show

The bottom view of the speedmeter



- Handle bar B
- 4 Take off the plastic of the handle bar B.
- **5** Pull off the plug at the bottom of the board, change the bulb.



- bulb for the board×3 (speedmeter,battery show)
- High beam×1
- \*Winker lamp show bulb×1

### Attention

If there is free wire connections, please don't connect wires, lest it will damage the vehicles.

### Licence lamp

- 1 Take off the screws which fix the licence lamp.
- 2 Take off the licence lamp.
- 3 Take off the screws which fix the rear fender.
- 4 Take off the rear fender