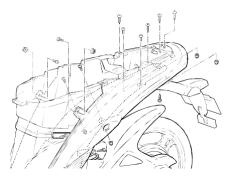

Take the lamp from the rear fender. Take off the screws which fix the tail light.



- 6 Take off the lens.
- Change the bulb.





2 Change the bulb.

Turn the bulb opposite and take it off. Install the bulb, turn the bulb clockwise.







### Rear winker lamp

Please take off the battery when changing the rear winker lamp.

- Take off the screws which fix the seat.
- 2 Take off the seat.



- Take off the screws which fix the rear seat.
- Take off the plastic parts in front of the rear seat.
- **5** Take off the rear seat.



- Take off the four screws which fix the rear rack.
- **7** Take off the rear rack.



- 8 Take off the screws which fix the body cover under the seat.
- Take off the connecter, take off the seat cover.



Take off the all the screws which fix the plastic parts.



- Take out the wires with pliers, the front of the wires need to be fixed.
- Take off the cover carelly and softly, or it will damage the cover.

### /!\ Attention

Move to add Saidokauru excessive force, may be broken Saidokauru claws.

Take off the body cover.



### Attention

it is impossible take off the body cover completely because the wires is fixed together.



Pull of the plug, change the rear winker lamp.



### / Attention

This manualis only for reference. The exact condition please according to the vehicle.