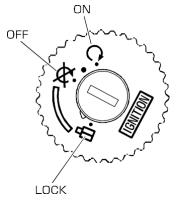

#### Main switch entity

main switch:start power(ON/OFF) steering wheel lock( lock/unlock)

#### Power ON/OFF

0

When the key is in this place, the headlight, Instrument light, blinker, tail light and Licence light can use, if mot or supply power normally, this e-bike can start.

#### OFF

When the key is in this place, the headlight, instrument light, blinker, taillight and licence light extinguish, power stop, e-bike can't keep riding, at this time you can take out the key.