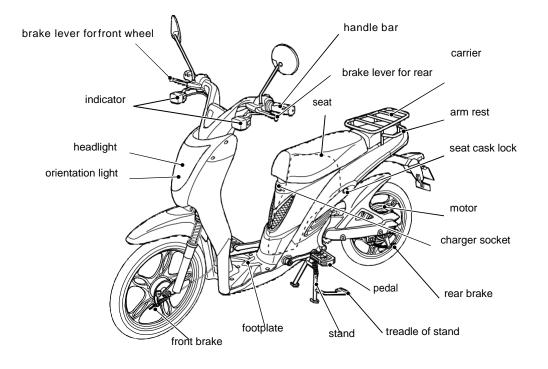

| Front | front 9 room drum brook |  |
|---------------|-------|-------------------------|--|
|               | Back  | front & rear drum break |  |
| Tiro oizo     | Front | 2.125-18/2.5-18         |  |
| Tire size     | Back  | 2.125-18/2.5-18         |  |
| Tire pressure | Front | 250kPa(2.50kgf/cm2)     |  |
| The pressure  | Back  | 270kPa(2.70kgf/cm2)     |  |



## Vehicle Information

### Vehicle Information

Frame number

Frame number is the special number for the vehicle.It will be used in insurance.repair.routine attention.

Frame number is which the arrow points to



| Name of E-bike | E-Töffli Power |
|----------------|----------------|
| Frame number   |                |





## The name for spare parts and using instruction

### Spare parts

The view of vehicle(Front)



### The view of vehicle(Back)



### **Meter and Switches**



### Around the handle bar









### How to use the key

The key is used to switch on the bike and lock the compartment under the seat,it's important,please keep it safe and don't lost it.

This vehicle is equipped withtwo keys, please keep one of them well, so that you can reserve. if lost or damage, please replace that with following parts.



### √!\ Notice

Please attention when you use the metal k e yc ha i n ,do n' t us e m o r e t ha n t w o keychain,in order to avoid scratching surface of bike,you had better use cloth keychain.

#### Main switch entity

main switch:start power(ON/OFF) steering wheel lock( lock/unlock)



#### Power ON/OFF

0

When the key is in this place, the headlight, Instrument light, blinker, t