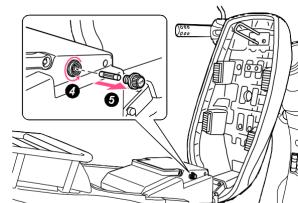

#### 

When replacing the fuse, be sure to close the vehicle power, and don't conncet the battery wire, if so, it may be short and will be dangerous.

- 1 To open the seat, please put the keyinto the lock under the seat and turn right.
- 2 Open the seat from the behind slowly.

3 Take off the wires of the battery.

(12)

- 4 Take off the nut of the fuse.
- **5** Change the fuse