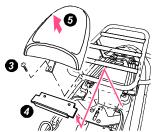

### Rear winker lamp

Please take off the battery when changing the rear winker lamp.

- Take off the screws which fix the seat.
- 2 Take off the seat.

- Take off the screws which fix the rear seat.
- Take off the plastic parts in front of the rear seat.
- **5** Take off the rear seat.

- Take off the four screws which fix the rear rack.
- **7** Take off the rear rack.

- 8 Take off the screws which fix the body cover under the seat.
- Take off the connecter, take off the seat cover.

Take off the all the screws which fix the plastic parts.