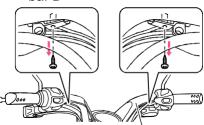

### Vehicle Information

Frame number

Frame number is the special number for the vehicle.It will be used in insurance.repair.routine attention.

Frame number is which the arrow points to

| Name of E-bike | E-Töffli Power |
|----------------|----------------|
| Frame number   |                |