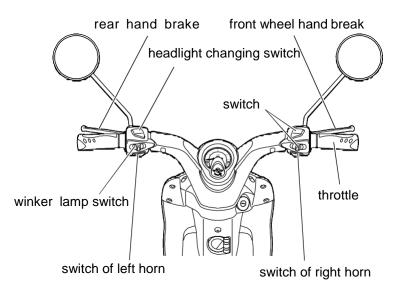

-|--|
|               | Back  | front & rear drum break |  |
| Tiro oizo     | Front | 2.125-18/2.5-18         |  |
| Tire size     | Back  | 2.125-18/2.5-18         |  |
| Tire pressure | Front | 250kPa(2.50kgf/cm2)     |  |
| The pressure  | Back  | 270kPa(2.70kgf/cm2)     |  |



## Vehicle Information

### Vehicle Information

Frame number

Frame number is the special number for the vehicle.It will be used in insurance.repair.routine attention.

Frame number is which the arrow points to



| Name of E-bike | E-Töffli Power |
|----------------|----------------|
| Frame number   |                |





## The name for spare parts and using instruction

### Spare parts

The view of vehicle(Front)



### The view of vehicle(Back)



### **Meter and Switches**



### Around the handle bar









### How to use the key

The key is used to switch on the bike and lock the compartment under the seat,it's important,please keep it safe and don't lost it.

This vehicle is equipped withtwo keys, please keep one of them well, so that you can reserve. if lost or damage, please replace that with following parts.



### √!\ Notice

Please attention when you use the metal k e yc ha i n ,do n' t us e m o r e t ha n t w o keychain,in order to avoid scratching surface of bike,you had better use cloth keychain.

#### Main switch entity

main switch:start power(ON/OFF) steering wheel lock( lock/unlock)



#### Power ON/OFF

0

When the key is in this place, the headlight, Instrument light, blinker, tail light and Licence light can use, if mot or supply power normally, this e-bike can start.