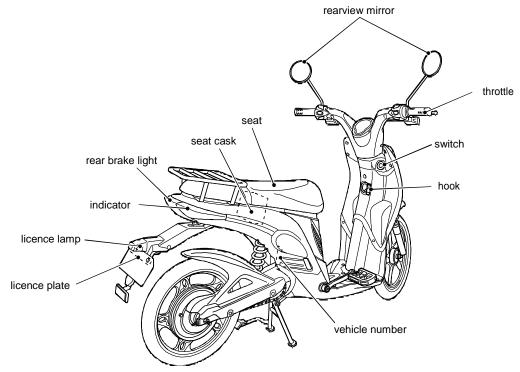

rook |  |
|---------------|-------|-------------------------|--|
|               | Back  | front & rear drum break |  |
| Tiro oizo     | Front | 2.125-18/2.5-18         |  |
| Tire size     | Back  | 2.125-18/2.5-18         |  |
| Tire pressure | Front | 250kPa(2.50kgf/cm2)     |  |
| The pressure  | Back  | 270kPa(2.70kgf/cm2)     |  |



## Vehicle Information

### Vehicle Information

Frame number

Frame number is the special number for the vehicle.It will be used in insurance.repair.routine attention.

Frame number is which the arrow points to



| Name of E-bike | E-Töffli Power |
|----------------|----------------|
| Frame number   |                |





## The name for spare parts and using instruction

### Spare parts

The view of vehicle(Front)



### The view of vehicle(Back)



### **Meter and Switches**



### Around the handle bar









### How to use the key

The key is used to switch on the bike and lock the compartment under the seat,it's important,please keep it safe and don't lost it.

This vehicle is equipped withtwo keys, please keep one of them well, so that you can reserve. if lost or damage, please replace that with following parts.



### √!\ Notice

Please attention when you use the metal k e yc ha i n ,do n' t us e m o r e t ha n t w o keychain,in order to avoid scratching surface of bike,you had better use cloth keychain.

#### Main switch entity

main switch:start power(ON/OFF) steering wheel lock( lock/unlock)



#### Power ON/OFF

0

When the key is in this place, the headlight, Instrument light, blinker, tail light and Licence light can u