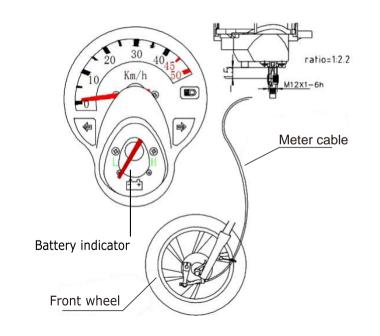

|                     |                                 |
| Load capacity            | 120kg                                    |                     |                                 |
| Charging time            | 6-8hours                                 |                     |                                 |







## Vehicle Information

## Frame Number

Frame number is the special number for the vehicle. I will be used in insurance, repair, routine attention.

Stamp at the right side of main pipe VIN:☆LAYXXXX?XXXXXXXX



### Variant 1:☆LAYTBS2D0BF000001☆



| Name of E-bike |  |
|----------------|--|
| Frame number   |  |

## The name for spare parts and using instruction

## Spare parts

The view of vehicle(Side)







## The view of vehicle(Front and Back)

Speedmeter



2

## Handle bar





## At times like this

### How to use the key

The key is used to switch on the bike and lock the compartment under the seat,it's important,please keep it safe and don't lost it.

This vehicle is equipped with two keys,please keep one of them well,so that you can reserve.if lost or damage,please replace that with following parts.

Notice Please attention when you use the metal keychain,don't use more than two keychain,in order to avoid scratching surface of bike,you had better use cloth keychain.

## Main switch entity

main switch:start power(ON/OFF) steering wheel lock(lock/unlock)



## Power ON/OFF

#### ON

When the key is in this place, the headlight, Instrument light, blinker, tail light and Licence light can use, if motor supply power normally, this e-bike c