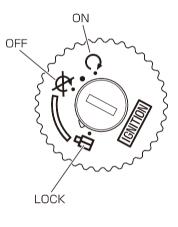

## Main switch entity

main switch:start power(ON/OFF) steering wheel lock(lock/unlock)

## Power ON/OFF

#### ON

When the key is in this place, the headlight, Instrument light, blinker, tail light and Licence light can use, if motor supply power normally, this e-bike can start.

#### OFF

When the key is in this place, the headlight, instrument light, blinker, tail light and licence light extinguish, power stop, e-bike can't keep riding, at this time you can take out the key.