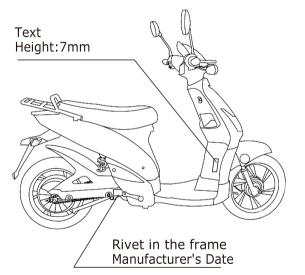

## Frame Number

Frame number is the special number for the vehicle. I will be used in insurance, repair, routine attention.

Stamp at the right side of main pipe VIN:☆LAYXXXX?XXXXXXXX