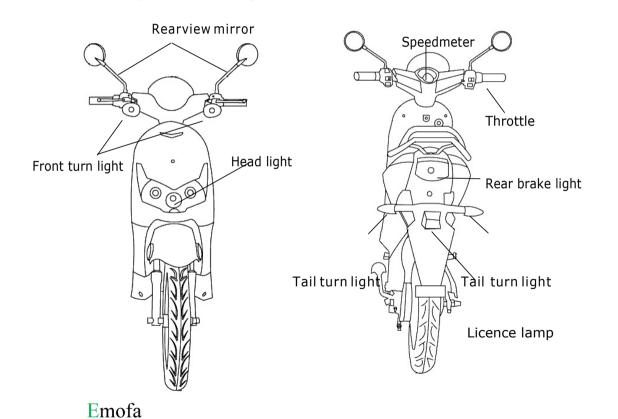

nt fork               | Hydraulic pressure                       |                     |                                 |
| Load capacity            | 120kg                                    |                     |                                 |
| Charging time            | 6-8hours                                 |                     |                                 |







## Vehicle Information

## Frame Number

Frame number is the special number for the vehicle. I will be used in insurance, repair, routine attention.

Stamp at the right side of main pipe VIN:☆LAYXXXX?XXXXXXXX



### Variant 1:☆LAYTBS2D0BF000001☆



| Name of E-bike |  |
|----------------|--|
| Frame number   |  |

## The name for spare parts and using instruction

## Spare parts

The view of vehicle(Side)







## The view of vehicle(Front and Back)

Speedmeter



2

## Handle bar





## At times like this

### How to use the key

The key is used to switch on the bike and lock the compartment under the seat,it's important,please keep it safe and don't lost it.

This vehicle is equipped with two keys,please keep one of them well,so that you can reserve.if lost or damage,please replace that with following parts.

Notice Please attention when you use the metal keychain,don't use more than two keychain,in order to avoid scratching surface of bike,you had better use cloth keychain.

## Main switch entity

main switch:start power(ON/OFF) steering wheel lock(lock/unlock)



## Power ON/OFF

#### ON

When the key is in this place, the headlight, Instrument light, blinker, tail light and Licence light