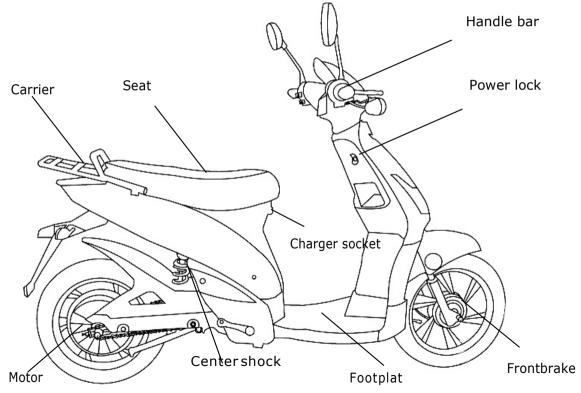

Front fork               | Hydraulic pressure                       |                     |                                 |
| Load capacity            | 120kg                                    |                     |                                 |
| Charging time            | 6-8hours                                 |                     |                                 |







## Vehicle Information

## Frame Number

Frame number is the special number for the vehicle. I will be used in insurance, repair, routine attention.

Stamp at the right side of main pipe VIN:☆LAYXXXX?XXXXXXXX



### Variant 1:☆LAYTBS2D0BF000001☆



| Name of E-bike |  |
|----------------|--|
| Frame number   |  |

## The name for spare parts and using instruction

## Spare parts

The view of vehicle(Side)







## The view of vehicle(Front and Back)

Speedmeter



2

## Handle bar





## At times like this

### How to use the key

The key is used to switch on the bike and lock the compartment under the seat,it's important,please keep it safe and don't lost it.

This vehicle is equipped with two keys,please keep one of them well,so that you can reserve.if lost or damage,please replace that with following parts.

Notice Please attention when you use the metal keychain,don't use more than two keychain,in order to avoid scratching surface of bike,you had better use cloth keychain.

## Main switch entity

main switch:start power(ON/OFF) steering wheel lock(lock/unlock)



## Power ON/OFF

#### ON

When the key is in this place, the headlight, Instrument light, blinker, tail light and Licence li