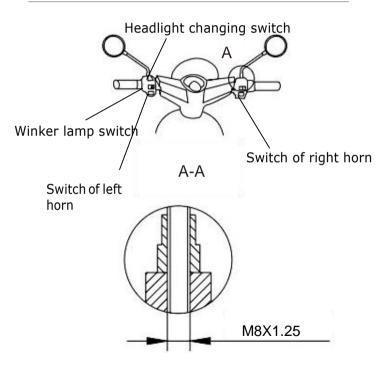

|                                 |
| Load capacity            | 120kg                                    |                     |                                 |
| Charging time            | 6-8hours                                 |                     |                                 |







## Vehicle Information

## Frame Number

Frame number is the special number for the vehicle. I will be used in insurance, repair, routine attention.

Stamp at the right side of main pipe VIN:☆LAYXXXX?XXXXXXXX



### Variant 1:☆LAYTBS2D0BF000001☆



| Name of E-bike |  |
|----------------|--|
| Frame number   |  |

## The name for spare parts and using instruction

## Spare parts

The view of vehicle(Side)







## The view of vehicle(Front and Back)

Speedmeter



2

## Handle bar





## At times like this

### How to use the key

The key is used to switch on the bike and lock the compartment under the seat,it's important,please keep it safe and don't lost it.

This vehicle is equipped with two keys,please keep one of them well,so that you can reserve.if lost or damage,please replace that with following parts.

Notice Please attention when you use the metal keychain,don't use more than two keychain,in order to avoid scratching surface of bike,you had better use cloth keychain.

## Main switch entity

main switch:start power(ON/OFF) steering wheel lock(lock/unlock)



## Power ON/OFF

#### ON

When the key is in this place, the headlight, Instrument light, blinker, tail light and Licence light can use, if motor supply power normally, this e-bike can start.

#### OFF